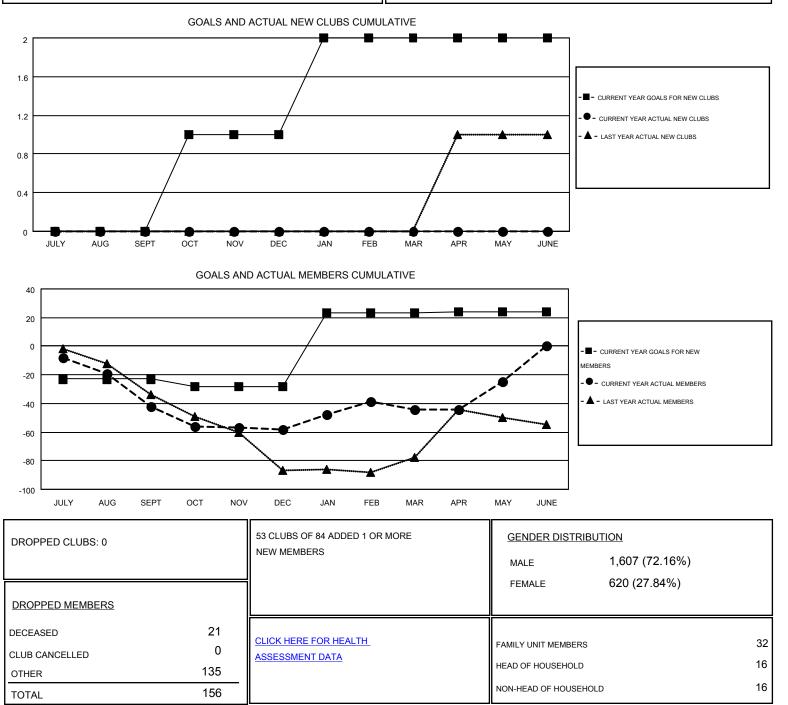

-23                | 11                                     | 53                 | -42              |
| OCT/NOV/DEC           | 1                | 0         | 0                | 0                | OCT/NOV/DEC                      | -5                 | 30                                     | 46                 | -16              |
| JAN/FEB/MAR           | 1                | 0         | 0                | 0                | JAN/FEB/MAR                      | 51                 | 48                                     | 34                 | 14               |
| APR/MAY/JUNE          | 0                | 0         | 0                | 0                | APR/MAY/JUNE                     | 1                  | 42                                     | 23                 | 19               |